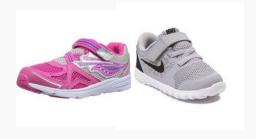

### **GYM GEAR**

- Grey or navy
   Armbrae/Osprey
   branded T-shirt
- Navy
   Armbrae/Osprey
   branded shorts
- Grey or navy
   Armbrae/Osprey
   branded jogging or
   track pant and
   sweater
- Indoor-only sneakers
- Blue, black, grey or white socks

### **GYM GEAR**

- Grey or navy
   Armbrae/Osprey
   branded T-shirt
- Navy
   Armbrae/Osprey
   branded shorts OR
   black yoga pants
   (for yoga)
- Grey or navy
   Armbrae/Osprey
   branded jogging
   or track pant and
   sweater
- Indoor only sneakers
- Blue, black, grey or white socks

### OTHER APPROVED ITEMS

**INDOOR SHOES**Only to be worn in the school.

**GYM SNEAKERS**Only to be worn in the gym

SPIRIT WEAR

Can be worn on colour day or casual day.

Order your uniform here!