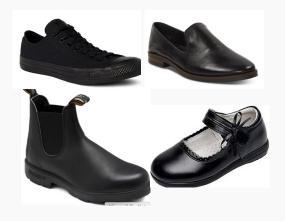

### **EVERYDAY WEAR**

- Navy, maroon or white polo
- Khaki pants
- Navy Skirt or Jumper
- Grey or navy
   Armbrae/Osprey
   branded sweater
   and/or sweatpants
- Indoor shoes

Note: Most students
wear the polo and
sweatpants
as it tends to be the
most comfortable.

### SPECIAL OCCASIONS

- White, Armbrae crested button down shirt (long or short sleeve) and tie
- Khaki or grey pants
- Skirt or jumper with navy knee high socks or tights
- Navy sweater with Armbrae crest
- All black shoes

### **EVERYDAY WEAR**

- Navy, maroon or white polo
- Khaki or grey pants with dark socks
- Skirt or jumper with navy knee high socks or tights
- Grey or navy
   Armbrae/Osprey
   branded sweater
- All black shoes

### SPECIAL OCCASIONS

- White, Armbrae crested, button down shirt (long or short sleeve) and tie
- Kilt with navy knee high socks or tights
- Khaki or grey pants with dark socks
- Navy sweater with Armbrae crest
- ALL black shoes

### **EVERYDAY WEAR**

- Navy, maroon or white polo
- Kilt with navy knee high socks or tights
- Khaki or grey pants with dark socks
- Grey or navy
   Armbrae/Osprey
   branded sweater
- ALL black shoes

### SPECIAL OCCASIONS

- White, Armbrae crested button down shirt (long or short sleeve) and tie
- Armbrae Blazer (Prefects)
- Kilt with knee high socks or tights
- Khaki or grey pants with dark socks
- Navy blue sweater with Armbrae crest
- ALL black shoes

### OTHER APPROVED ITEMS

**INDOOR SHOES**Only to be worn in the school.

**GYM SNEAKERS**Only to be worn in the gym

SPIRIT WEAR

Can be worn on colour day or casual day.

Order your uniform here!